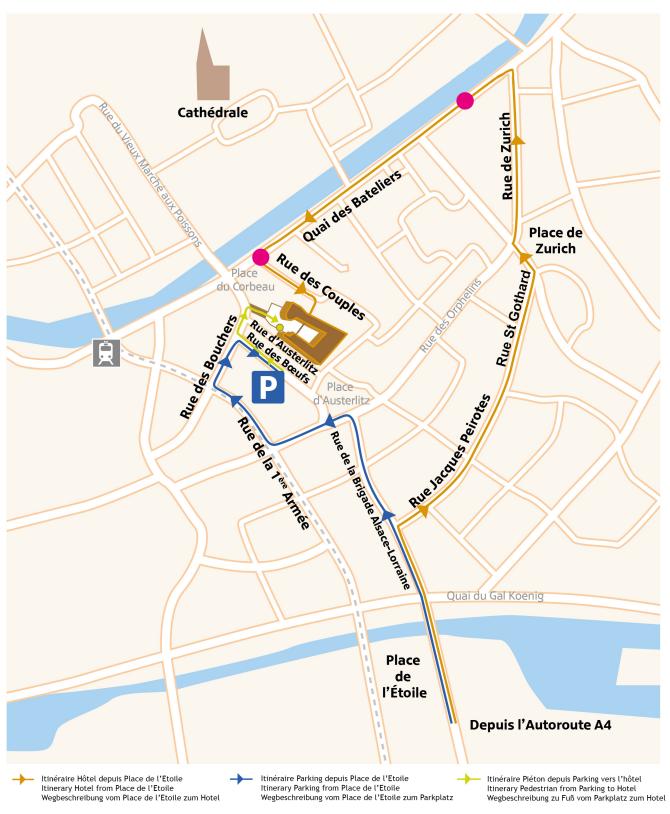

To make your visit easier, we are sending you an access map (see below).

To reach the hotel, please follow the following route:

- Program your GPS: Pharmacie de l'Ange Strasbourg 1 rue de Zurich
- Enter the pedestrian zone (Quai des Bateliers) until you reach the terminal
- Ring the bell and enter the access code given by the hotel (please contact the reception)
- Continue for 400 metres until you reach the restaurant "Les 3 chevaliers
- On your left you will find the rue des Couples, ring at the second terminal and repeat the access code.
- Only a few more meters and you have arrived